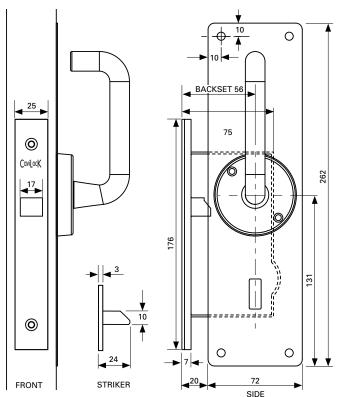

### **Dimensions**

Drawings & pictures are not to scale. All dimensions in millimetres.

info@csfordoors.co.nz www.csfordoors.co.nz

Bay of Plenty / Waikato

T 07 928 0800 F 07 928 2525 Christchurch

T 03 348 6158 F 03 348 6150 Wellington T 04 473 9994 F 04 473 9995