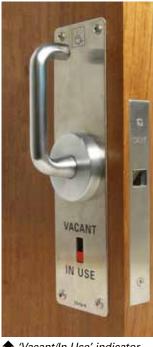

Easy to read "Vacant / In Use" lettering and 'fail safe' Exit Free functionality ensure the lock complies with disabled egress requirements when fitted to a 910mm wide cavity sliding door.

The LaviLock is supplied as a complete set including:

# Handles & locks for sliding doors

★ 'Vacant/In Use' indicator plate on outside door face with Emergency Release.

★ Easy to use 'Unlock/Lock' lever on inside door face.