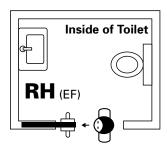

### Handing

When standing looking into the cavity pocket, if the locking snib is on your left hand side then the LaviLock is a Left Hand lock.

When standing looking into the cavity pocket, if the locking snib is on your right hand side then the LaviLock is a Right Hand lock.

**EF** = Exit Free - Even when in locked position the handle on the inside remains unlocked.