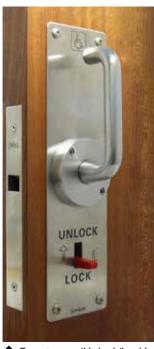

# Handles & locks for sliding doors

★ 'Vacant/In Use' indicator plate on outside door face with Emergency Release.

★ Easy to use 'Unlock/Lock' lever on inside door face.

**EF** = Exit Free - Even when in locked position the handle on the inside remains unlocked.