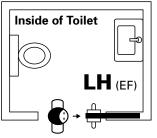

### Handing

When standing looking into the cavity pocket, if the locking snib is on your left hand side then the LaviLock is a Left Hand lock.

When standing looking into the cavity pocket, if the locking snib is on your right hand side then the LaviLock is a Right Hand lock.

**EF** = Exit Free - Even when in locked position the handle on the inside remains unlocked.